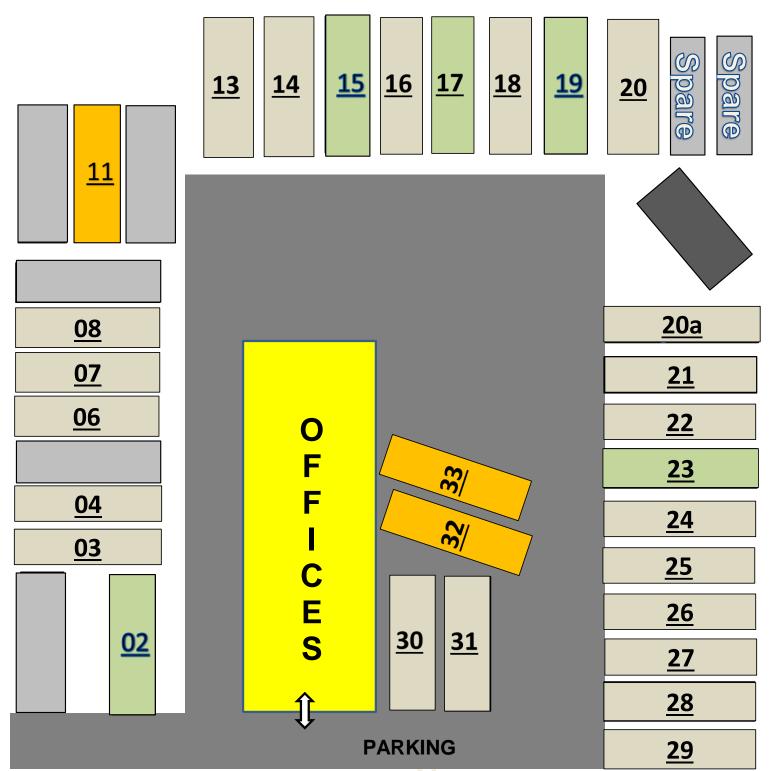

RECENTLY SOLD

| 1  |      | RECENTLY SOLD               |          |    |          |
|----|------|-----------------------------|----------|----|----------|
| 2  | 2024 | Atlas Debonair              | 38x12    | 2b | £62,613  |
| 3  | 2024 | ABI Wimbledon               | 38x12    | 2b | £52,650  |
| 4  | 2022 | Victory Stonewood           | 29x12    | 2b | £41,362  |
| 5  |      | RECENTLY SOLD               |          |    |          |
| 6  | 2024 | Victory Silverwood          | 35x12    | 2b | £48,980  |
| 7  | 2025 | ABI Coworth Deluxe          | 36x12    | 2b | £44,867  |
| 8  | 2024 | Atlas Sahara                | 36x12    | 2b | £54,127  |
| 9  |      | RECENTLY SOLD               |          |    |          |
| 10 |      | RECENTLY SOLD               |          |    |          |
| 11 | 2018 | Atlas Image 5               | 40x12.6  | 2b | £39,500  |
| 12 |      | RECENTLY SOLD               |          |    |          |
| 13 | 2024 | ABI Windermere BS3632       | 40x13    | 2b | £69,626  |
| 14 | 2025 | ABI Beverley                | 39x12    | 2b | £60,968  |
| 15 | 2023 | ABI Westwood BS3632         | 44x14    | 2b | £112,821 |
| 16 | 2025 | ABI St David                | 38x12    | 2b | £59,463  |
| 17 | 2023 | ABI Ambleside Prem BS3632   | 41x14    | 3b | £83,175  |
| 18 | 2023 | Victory Bower               | 40x12    | 2b | £63,110  |
| 19 | 2023 | Atlas Heritage              | 38x13    | 2b | £65,566  |
|    |      | Spare Plot                  |          |    |          |
| 20 | 2023 | Atlas Sherwood Lodge BS3632 | 41x13    | 2b | £80,450  |
| 0a | 2025 | ABI Wimbledon               | 39x12    | 2b | £54,042  |
| 21 | 2023 | Atlas Heritage              | 38x12    | 2b | £59,215  |
| 22 | 2025 | ABI Ingleton Prem BS3632    | 40x13    | 2b | £78,164  |
| 23 | 2023 | Atlas Heritage              | 36x12    | 2b | £57,236  |
| 24 | 2023 | ABI Langdale BS3632         | 40x13    | 2b | £73,697  |
| 25 | 2023 | Victory Baywood             | 32x12    | 2b | £46,593  |
| 26 | 2023 | Victory Stonewood           | 39x12    | 2b | £55,450  |
| 27 | 2023 | ABI Beverley                | 39x12    | 2b | £59,119  |
| 28 | 2025 | ABI Ambleside Prem BS3632   | 40x14    | 2b | £86,163  |
| 29 | 2024 | Atlas Jasmine Lodge BS3632  | 43x14    | 2b | £90,193  |
| 30 | 2024 | Atlas Status                | 40x12'6" | 2b | £73,969  |
| 31 | 2023 | Victory Riverwood BS3632    | 40x13'6" | 2b | £76,326  |
| 32 | 2010 | Carnaby Melrose             | 34x12    | 2b | £7,900   |
| 33 | 2009 | Swift Moselle               | 36x12    | 2b | £7,500   |
| 34 |      | RECENTLY SOLD               |          |    |          |
| 35 |      | RECENTLY SOLD               |          |    |          |

Caravans highlighted in green are in environmental colours, or can be ordered in environmental colours

Pre owned units. Please ask for further details

Prices do not include delivery, siting, connection and any other costs for your chosen park

## **Lake Coast and Dale Carnforth Showground Map**