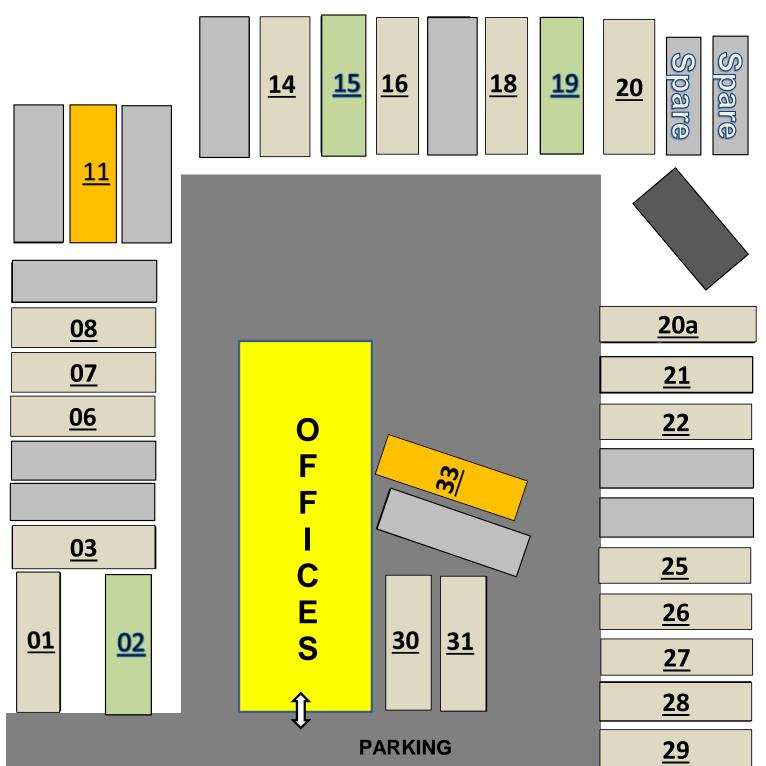

## **Lake Coast and Dale Carnforth Showground Map**

|   | 1   | 2023 | Victory Lakewood Lodge (BS3632) | 42x14    | 2b | £86,367  |
|---|-----|------|---------------------------------|----------|----|----------|
|   | 2   |      | Atlas Debonair                  | 38x12    | 2b | £62,613  |
|   | 3   | 2022 | Victory Stonewood               | 29x12    | 2b | £41,362  |
|   | 4   |      | RECENTLY SOLD                   |          |    |          |
|   | 5   |      | RECENTLY SOLD                   |          |    |          |
|   | 6   | 2024 | Victory Silverwood              | 35x12    | 2b | £48,980  |
|   | 7   | 2025 | ABI Coworth Deluxe              | 36x12    | 2b | £44,867  |
|   | 8   | 2024 | Atlas Sahara                    | 36x12    | 2b | £54,127  |
|   | 9   |      | RECENTLY SOLD                   |          |    |          |
|   | 10  |      | RECENTLY SOLD                   |          |    |          |
|   | 11  | 2018 | Atlas Image 5                   | 40x12.6  | 2b | £39,500  |
|   | 12  |      | RECENTLY SOLD                   |          |    |          |
|   | 13  |      | RECENTLY SOLD                   |          |    |          |
| ) | 14  | 2025 | ABI Beverley                    | 39x12    | 2b | £60,968  |
| ) | 15  | 2023 | ABI Westwood BS3632             | 44x14    | 2b | £112,821 |
|   | 16  | 2025 | ABI St David                    | 38x12    | 2b | £59,463  |
|   | 17  |      | RECENTLY SOLD                   |          |    |          |
| ) | 18  | 2023 | Victory Bower                   | 40x12    | 2b | £63,110  |
|   | 19  | 2023 | Atlas Heritage                  | 38x13    | 2b | £65,566  |
|   |     |      | Spare Plot                      |          |    |          |
|   | 20  | 2023 | Atlas Sherwood Lodge BS3632     | 41x13    | 2b | £80,450  |
|   | 20a | 2025 | ABI Wimbledon                   | 39x12    | 2b | £54,042  |
|   | 21  | 2023 | Atlas Heritage                  | 38x12    | 2b | £59,215  |
|   | 22  | 2025 | ABI Ingleton Prem BS3632        | 40x13    | 2b | £78,164  |
|   | 23  |      | RECENTLY SOLD                   |          |    |          |
|   | 24  |      | RECENTLY SOLD                   |          |    |          |
|   | 25  | 2023 | Victory Baywood                 | 32x12    | 2b | £46,593  |
|   | 26  | 2023 | Victory Stonewood               | 39x12    | 2b | £55,450  |
| ) | 27  | 2023 | ABI Beverley                    | 39x12    | 2b | £59,119  |
|   | 28  | 2025 | ABI Ambleside Prem BS3632       | 40x14    | 2b | £86,163  |
|   | 29  | 2024 | Atlas Jasmine Lodge BS3632      | 43x14    | 2b | £90,193  |
| ) | 30  | 2024 | Atlas Status                    | 40x12'6" | 2b | £73,969  |
|   | 31  | 2023 | Victory Riverwood BS3632        | 40x13'6" | 2b | £76,326  |
|   | 32  |      | RECENTLY SOLD                   |          |    |          |
|   | 33  | 2009 | Swift Moselle                   | 36x12    | 2b | £7,500   |
|   | 34  |      | RECENTLY SOLD                   |          |    |          |
|   | 35  |      | RECENTLY SOLD                   |          |    |          |
|   | 0-  |      |                                 |          |    |          |

Caravans highlighted in green are in environmental colours, or can be ordered in environmental colours

Pre owned units. Please ask for further details

Prices do not include delivery, siting, connection and any other costs for your chosen park